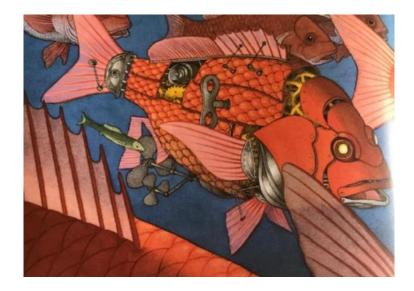

## Day 2 - Tuesday 2<sup>rd</sup> March

5. When the boy looks at these photos, why do you think he is surprised? Why is he scratching his head?

6. From these underwater scenes which is your favourite picture? Give reasons why.

7. Why are four of these photos of children in black and white?

8. Why does he throw the camera back into the sea and not keep it? What would you do with the camera and why?

[Type here]

<u>Day 3 – Wednesday 3<sup>rd</sup> March</u>