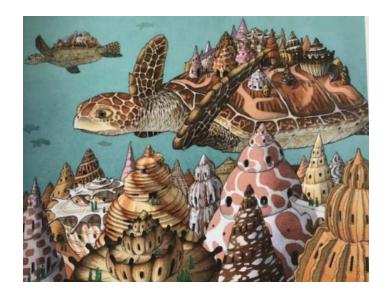

## Day 2 - Tuesday 2<sup>rd</sup> March

5. When the boy looks at these photos, why do you think he is surprised? Why is he scratching his head?

6. From these underwater scenes which is your favourite picture? Give reasons why.

7. Why are four of these photos of children in black and white?

8. Why does he throw the camera back into the sea and not keep it? What would you do with the camera and why?

[Type here]

<u>Day 3 – Wednesday 3<sup>rd</sup> March</u>