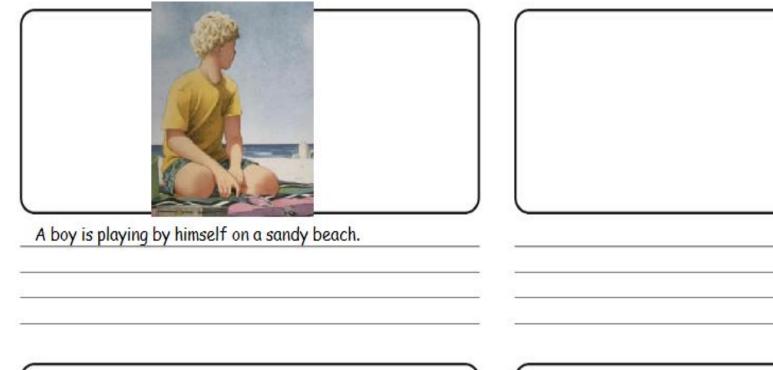

## Day 2 - Tuesday 2<sup>rd</sup> March

Answer the questions in full sentences

1. Who do you think the boy is at the beach with?

2. What kind of person do you think the boy is? Explain why

3. What do you think the boy is thinking when he sees this mysterious box?