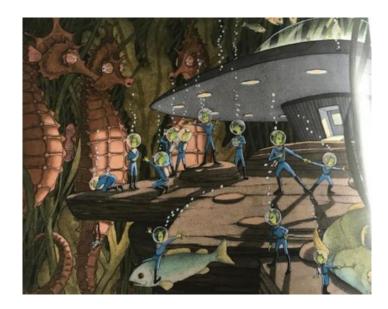

## Day 2 - Tuesday 2<sup>rd</sup> March

5. When the boy looks at these photos, why do you think he is surprised? Why is he scratching his head?

6. From these underwater scenes which is your favourite picture? Give reasons why.

7. Why are four of these photos of children in black and white?

8. Why does he throw the camera back into the sea and not keep it? What would you do with the camera and why?

[Type here]

<u>Day 3 – Wednesday 3<sup>rd</sup> March</u>