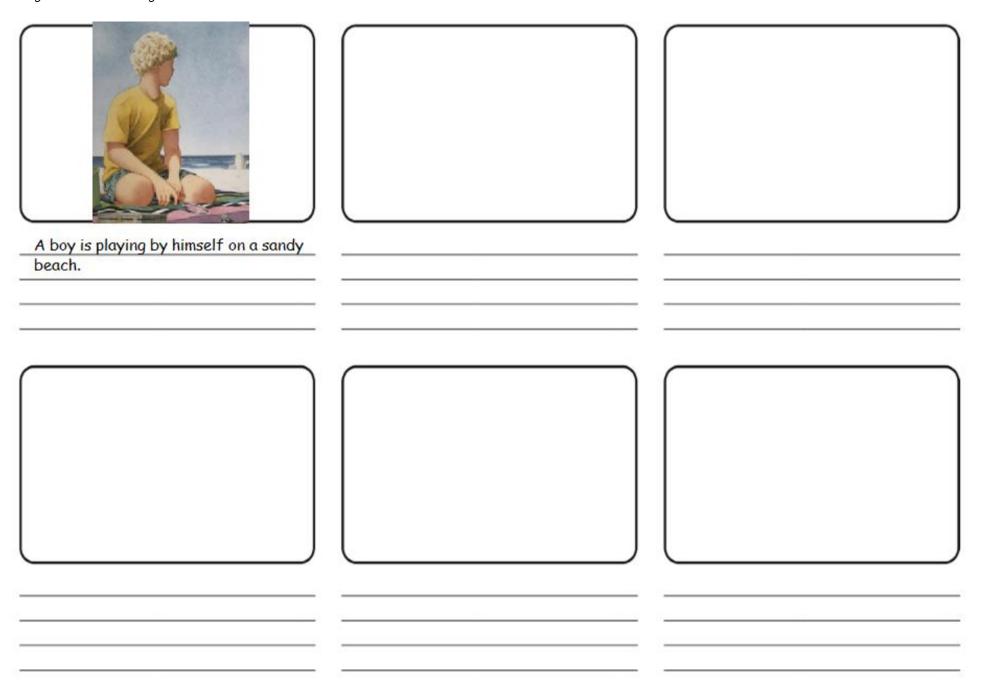

## Day 2 - Tuesday 2<sup>rd</sup> March

Answer the questions in full sentences

1. Who do you think the boy is at the beach with?

2. What kind of person do you think the boy is? Explain why

3. What do you think the boy is thinking when he sees this mysterious box?