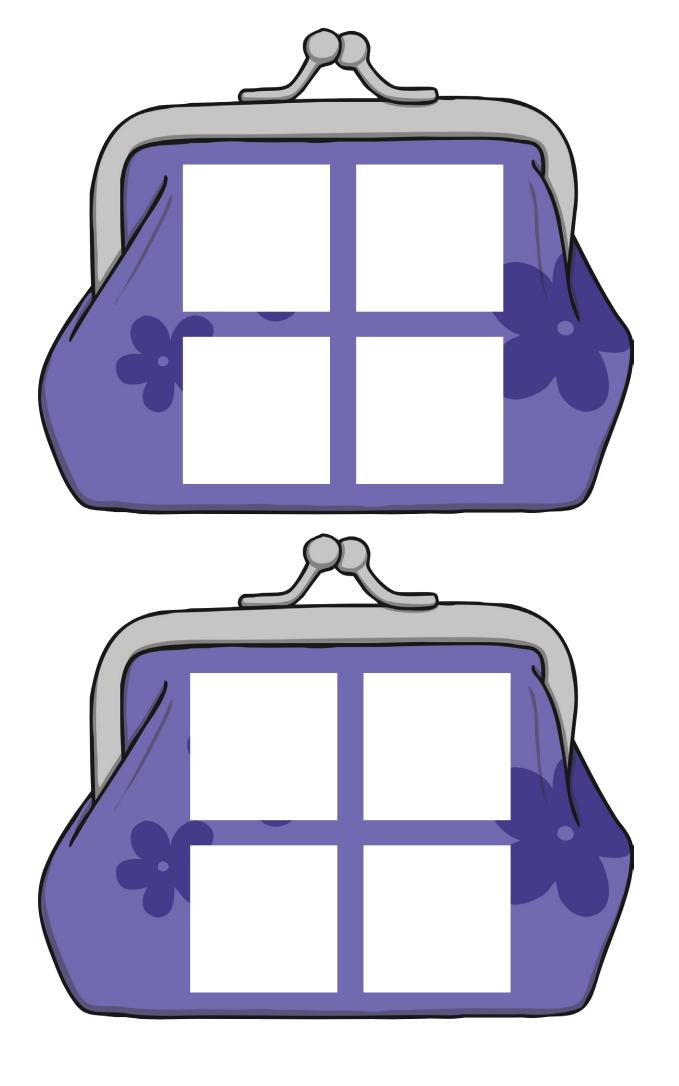

• The winner is the player who manages to fill all 4 spaces on their Purse first!

fur surfing turnip turf church curl curds hurt urn burp hurl turn churn burn Kurt