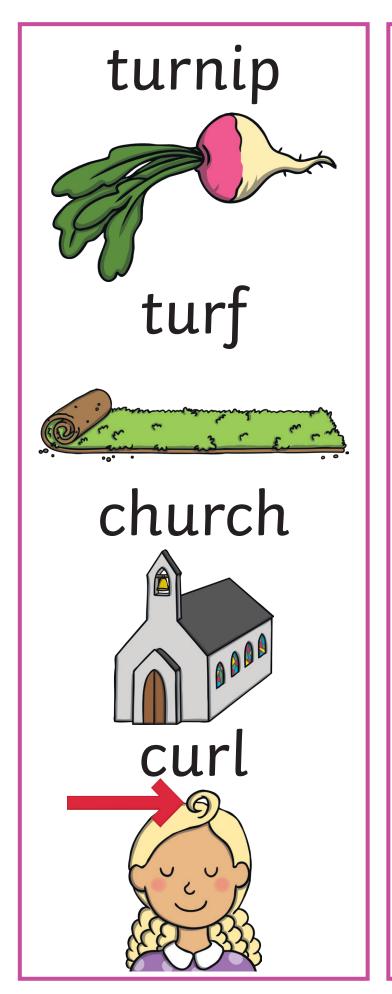

### How to play:

- Each player has a List Card and a Purse. Spread the Word Cards out on the table, face down.
- The first player chooses a Word Card and reads it. If the word is on their List Card, they keep that card and place it on one of the spaces on their Purse. If the word isn't a match, they put the card back, face down.
- Players take turns to continue choosing and reading cards.