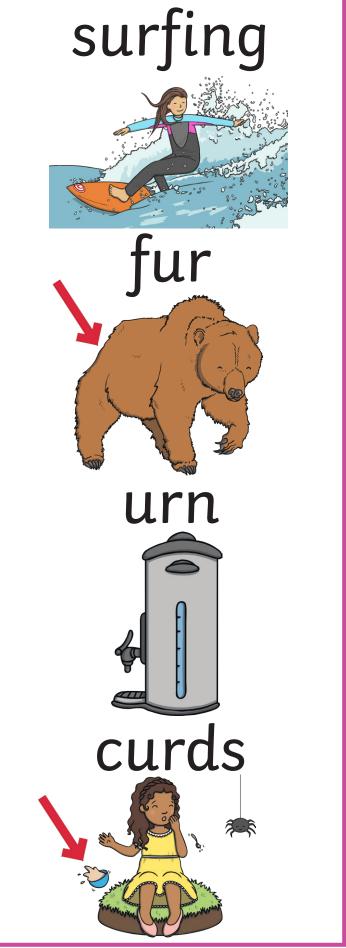

### How to play:

- Each player has a List Card and a Purse. Spread the Word Cards out on the table, face down.
- The first player chooses a Word Card and reads it. If the word is on their List Card, they keep that card and place it on one of the spaces on their Purse. If the word isn't a match, they put the card back, face down.
- Players take turns to continue choosing and reading cards.